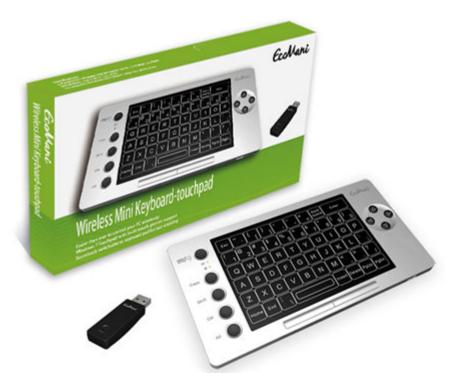

Support: Manual [EN]

49.95 EUR incl. 19% VAT, plus shipping

- RF 2,4Ghz
- 10m Range!
- · Slim design!
- Integrated mouse!

The Ecomani mini Multi-touch Wireless Keyboard-touchpad Combo combines the standard keyboard and mouse operation in a compact, portable housing. It is designed to improve the user experience of using keyboard and mouse as an input device. It allows user to control a mouse cursor, enter text, and perform Windows 7 multi-touch function wirelessly with the latest capacitive touch sensing technology. You do not need a touch screen panel any more.

## **Packaging and Accessories**

- Wireless Keyboard-Touchpad Combo WK01S
- Wireless USB Receiver Dongle
- USB Charging Cable
- Driver Disk
- Manual