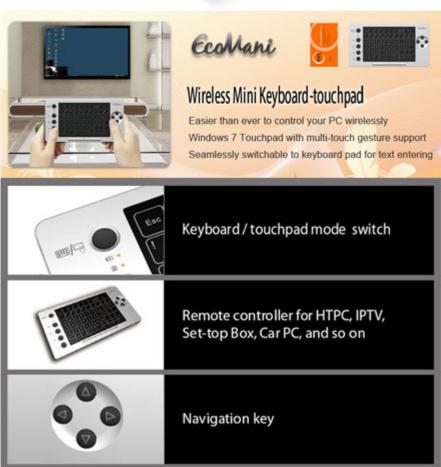

Support: Manual [EN]

49.95 EUR incl. 19% VAT, plus shipping

- RF 2,4Ghz
- 10m Range!
- · Slim design!
- Integrated mouse!

The Ecomani mini Multi-touch Wireless Keyboard-touchpad Combo combines the standard keyboard and mouse operation in a compact, portable housing. It is designed to improve the user experience of using keyboard and mouse as an input device. It allows user to control a mouse cursor, enter text, and perform Windows 7 multi-touch function wirelessly with the latest capacitive touch sensing technology. You do not need a touch screen panel any more.

It is small and easy to use. The touchpad is best for you to mouse around the screen remotely. You can tap the touchpad to click and use multi-touch gesture to take full advantage of Windows 7. Typing is easily done with its keyboard pad. You can double click icons or

## **Features**

- Wireless keyboard with built-in touchpad
- Support Windows 7 multi-touch
- Come with two mouse buttons
- Capacitive sensing type touch with two-finger contact
- 104.5 x 67.5 mm large area touchpad
- QWERTY keyboard has more defined buttons
- Navigation keys for easy control during game
- Seamlessly button switch between keyboard mode and touchpad mode
- Rechargeable Li-ion battery via USB port
- Build-in 3.7V 600mAh Li-ion rechargeable battery
- Dedicated USB port for battery charging
- Short recharge time: two hours for full charge
- 2.4GHz DSSS wireless transmission up to 10 meter (33 feet)
- Compatible with Windows XP/Vista/7, Mac, and Linux
- Compact portable design (168 X 90 X 12.5 mm) (the size of 3 business card aligned)
- Low weight (140 g)
- Plug and play: no need to install software under XP/Vista
- Windows 7 multi-touch driver supported
- Charge voltage/current: 5V/300mA
- Standby time: 600 hours

## **User Applications**

- Wireless touchpad
- Remote controller for HTPC, IPTV, Settop Box, CARPC, ...
- Control of PC at distance (e.g. presenting or lecturing with large screen or projector)